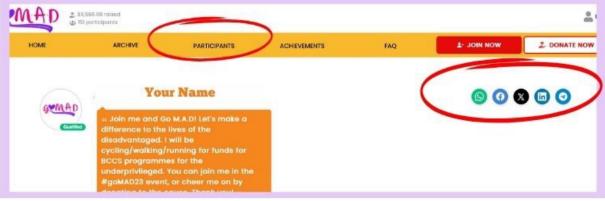

#### How do I get my friends to donate?

- 1. If you haven't joined the race, ask them to visit www.gomad.sg and click "Donate now" button
- If you have joined the race and want them to support you, visit www.gomad.sg, click on "Participants" and choose your name. You should see sharing methods to the right of the page, as circled below.