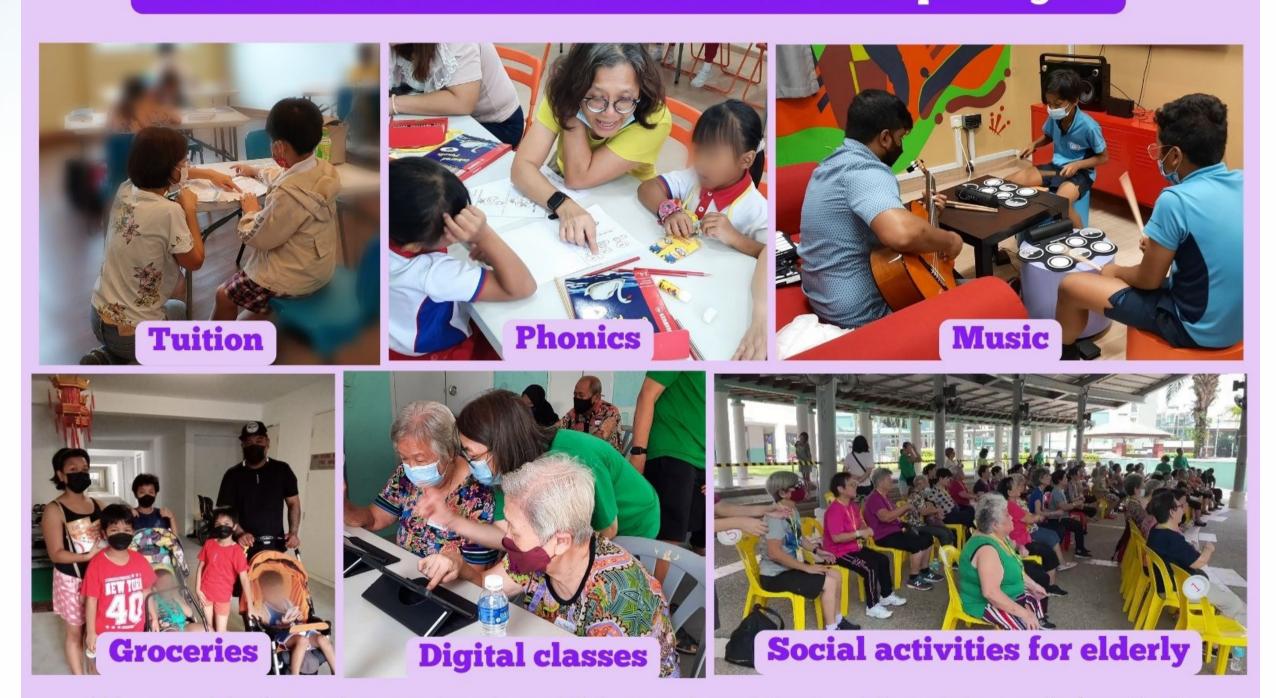

#### How do we use the funds raised for the underprivileged?

We provide free classes to give children a headstart, whilst giving relief to their families through providing groceries. We keep in touch with the lonely elderly, organising activities that aid their mental and emotional health.