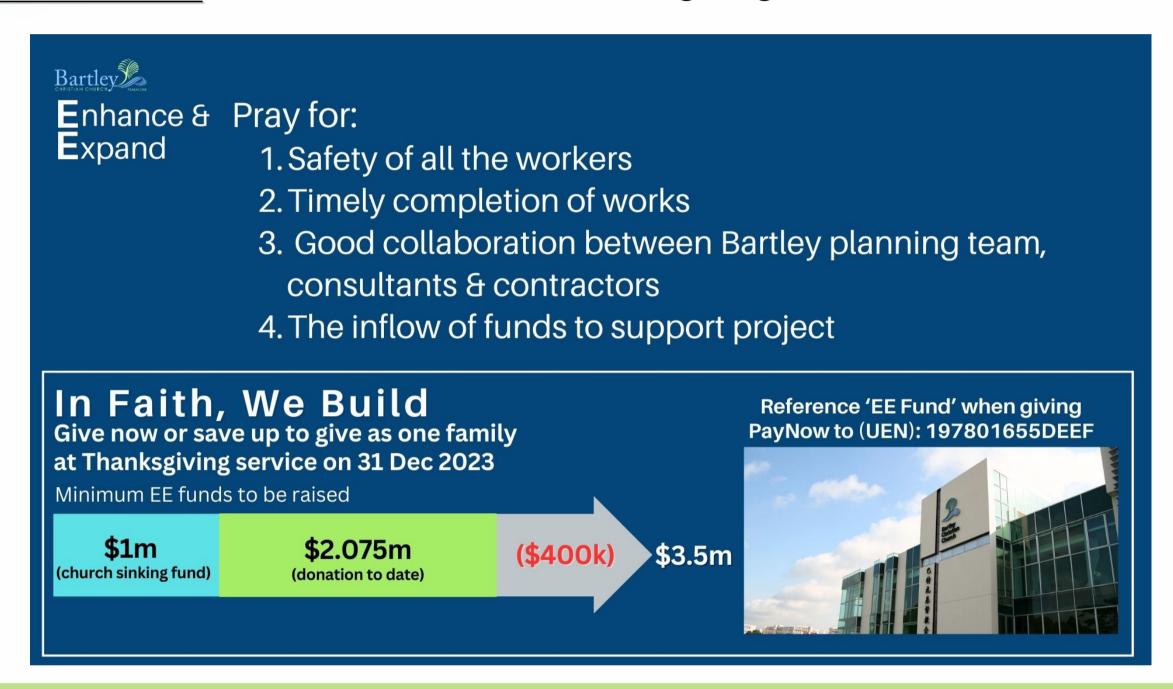

#### **BARTLEY ENHANCE & EXPAND FUND UPDATES**

We thank the LORD that the current construction is about 65% complete. Let us continue to pray for the workers, smooth completion of works and the various teams behind the project. Do prayerfully ask the LORD to provide an inflow of funds and how you can be a part of this faith exercise. You can give via PayNow to (UEN): 197801655DEEF, in Tithing Envelopes or save up to give at the Thanksgiving service on 31 December 2023. Reference 'EE Funds' when giving.